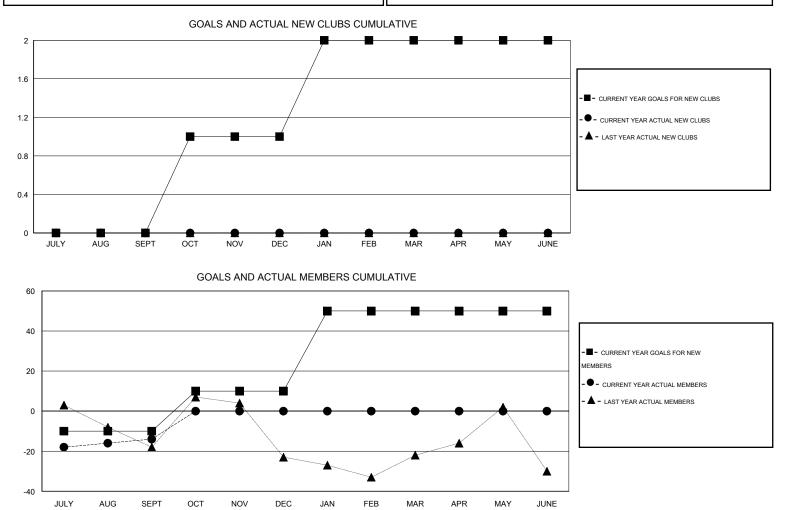

## GMT: HAL GRIFFIN

| LOCATION TEXAS |
|----------------|
|----------------|

| Clubs RESULTS FOR 2015-2016 |   |   |   |   | Members<br>RESULTS FOR 2015-2016 |     |    |    |     |
|-----------------------------|---|---|---|---|----------------------------------|-----|----|----|-----|
|                             |   |   |   |   |                                  |     |    |    |     |
| JULY/AUG/SEPT               | 0 | 0 | 0 | 0 | JULY/AUG/SEPT                    | -10 | 46 | 60 | -14 |
| OCT/NOV/DEC                 | 1 | 0 | 0 | 0 | OCT/NOV/DEC                      | 20  | 0  | 0  | 0   |
| JAN/FEB/MAR                 | 1 | 0 | 0 | 0 | JAN/FEB/MAR                      | 40  | 0  | 0  | 0   |
| APR/MAY/JUNE                | 0 | 0 | 0 | 0 | APR/MAY/JUNE                     | 0   | 0  | 0  | 0   |